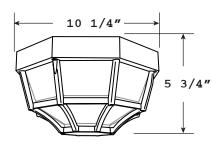

## **SERIES SPECIFICATIONS**

Octagon incandescent or LED or ceiling mount

## CONSTRUCTION

**Body Material** 

Durable Non-Corrosive UV Resistant Resins

**Diffuser Material** 

Acrylic

**Diffuser Finish** 

White