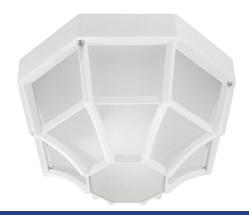

## **SERIES SPECIFICATIONS**

Octagon incandescent or LED or ceiling mount

## CONSTRUCTION

**Body Material** 

Durable Non-Corrosive UV Resistant Resins

**Diffuser Material** 

Acrylic

**Diffuser Finish** 

White