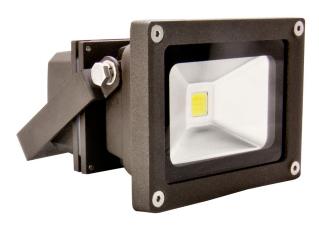

#### DESCRIPTION

The TAFLL 12V floodlight is a versatile unit with multiple mounting options that satisfies many lighting applications. The TAFLL can be utilized as a landscape light as it can be adjusted to almost any position to direct light where needed.

#### HOUSING

Durable die cast powder coated aluminum housing with stainless hardware Finned heat sink designed to dissipate the radiant heat efficiently Specular aluminum back reflector creating a 160° beam spread

## LENS

Fully gasketed tempered glass lens

#### LEDs

12V 10W LED producing 880 lumens 3000K and 5000K versions LED light source does not attract most insects