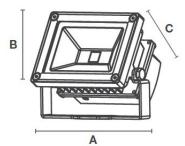

# TAFLL Series

SPECIFICATIONS / DIMENSIONS

| NOMINAL SIZE | A      | В  | C      |
|--------------|--------|----|--------|
| TAFLL        | 3 1/4" | 3" | 4 1/2" |