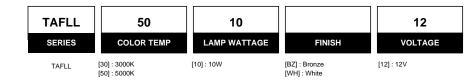

V plug included to allow versatility in many installation applications

# LISTINGS/RATINGS/COMPLIANCE

Suitable for wet locations

Fixtures are IP65 rated: protected from dust ingress and liquid projected from a 6.3mm nozzle against the enclosure from any direction.

#### WARRANTY

Guaranteed three years from the purchase date of the product, against mechanical defects in manufacturing.

#### NOTES

Product performance may vary depending on model and end user environment.

\*\*\* SPECIFICATIONS SUBJECT TO CHANGE WITHOUT NOTICE\*\*\*



Туре:

06/12/2017

# TAFLL Series





SPECIFICATIONS / DIMENSIONS

| NOMINAL SIZE | A      | В  | C      |
|--------------|--------|----|--------|
| TAFLL        | 3 1/4" | 3" | 4 1/2" |



# **ORDERING INFORMATION**

#### Sample Part Code: TAFLL5010BZ-12