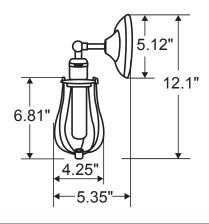

| MODEL:       |       | TYPE |
|--------------|-------|------|
| PROJECT:     |       |      |
| PREPARED BY: | DATE: |      |

### SERIES SPECIFICATIONS ADS SERIES

The ADS Series Wall Sconce from Tamlite provides a transitional design between contemporary and traditional giving off an industrial feel with a modern look. The ADS features iron wrought bars protecting the lamp along with an iron base creating a tough unit in a lightweight compact design.





#### **LINE DRAWING**



### **CONSTRUCTION**

Shade/Conopy Material Iron

Lampholder Material Aluminum

Color Matte Black

## **ELECTRICAL SPECIFICATIONS**

Lamp Base E26

Max Lamp Wattage 60W

Wire Length (In.) N/A

Wire Gauge 2 Core, 18AWG



APPLICATION AND PERFORMANCE SPECIFICATION INFORMATION IS SUBJECT TO CHANGE WITHOUT NOTIFICATION



| MODEL:       |       | TYPE |
|--------------|-------|------|
| PROJECT:     |       |      |
| PREPARED BY: | DATE: |      |

## WARRANTY

Warranty

Guaranteed one year from the purchase date of the product including, against mechanical defects in manufacturing.

# ORDERING INFORMATION

Part Number: ADSIDBK

| ADS    | ID                | ВК                 |
|--------|-------------------|--------------------|
| SERIES | Shade             | Color              |
| ADS