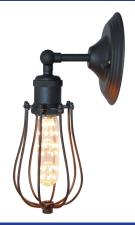

### SERIES SPECIFICATIONS ADS SERIES

The ADS Series Wall Sconce from Tamlite provides a transitional design between contemporary and traditional giving off an industrial feel with a modern look. The ADS features iron wrought bars protecting the lamp along with an iron base creating a tough unit in a lightweight compact design.

### **CONSTRUCTION**

Shade/Conopy Material Iron

Lampholder Material Aluminum

Color Matte Black