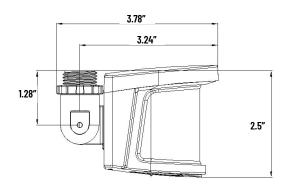

The CMS180BZ series of motion sensors are for the CMS series security lights









# **FEATURES & SPECIFICATIONS**

### Intended Use

For use with CMS series security lights.

#### Construction

The body is constructed of durable polycarbonate.

#### Installation

Sensor screws into housing on CMS series security lights.

### Input Voltage

120 VAC

### Listings

ETL listed to US and Canadian safety standards. Wet location listed. For use in ambient operating temperatures ranging from -20°C to 40°C.

### Warranty

3-year limited warranty.

**NOTE:** Actual performance may differ as a result of end-user environment and application. All values are design or typical values, measured under laboratory conditions at 25 °C. Specifications subject to change without notice.

# LINE DRAWINGS





### **ORDERING INFORMATION**

Example: CMS180BZ

| SERIES | COVERAGE   | COLOR        |
|--------|------------|--------------|
| CMS    | [180]:180° | [BZ]: Bronze |