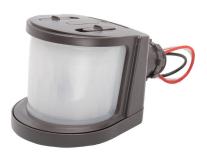

# **CMS180BZ**

The CMS180BZ series of motion sensors are for the CMS series security lights

### Intended Use

For use with CMS series security lights.

#### Construction

The body is constructed of durable polycarbonate.

#### Installation

Sensor screws into housing on CMS series security lights.