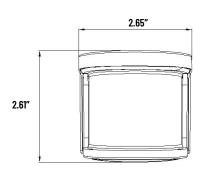

*

The CMS180BZ series of motion sensors are for the CMS series security lights









# **FEATURES & SPECIFICATIONS**

### Intended Use

For use with CMS series security lights.

#### Construction

The body is constructed of durable polycarbonate.

#### Installation

Sensor screws into housing on CMS series security lights.

### Input Voltage

120 VAC

### Listings

ETL listed to US and Canadian safety standards. Wet location listed. For use in ambient operating temperatures ranging from -20°C to 40°C.

### Warranty

3-year limited warranty.

**NOTE:** Actual performance may differ as a result of end-user environment and application. All values are design or typical values, measured under laboratory conditions at 25 °C. Specifications subject to change without notice.

# LINE DRAWINGS





### **ORDERING INFORMATION**

Example: CMS180BZ

| SERIES | COVERAGE   | COLOR        |
|--------|------------|--------------|
| CMS    | [180]:180° | [BZ]: Bronze |