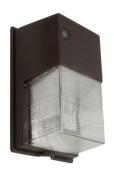

| MODEL:       |       | TYPE |
|--------------|-------|------|
| PROJECT:     |       |      |
| PREPARED BY: | DATE: |      |

SPECIFICATIONS CYC SERIES

The cyclops wall pack is an economical choice for both residential and commercial applications where a compact, vandal resistant fixture is required. This unit is ideal for entry ways, walkways, corridors, stairwells and comes with a photocell installed.