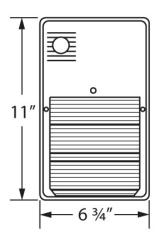

| MODEL:       |       | TYPE |
|--------------|-------|------|
| PROJECT:     |       |      |
| PREPARED BY: | DATE: |      |

SPECIFICATIONS CYC SERIES

The cyclops wall pack is an economical choice for both residential and commercial applications where a compact, vandal resistant fixture is required. This unit is ideal for entry ways, walkways, corridors, stairwells and comes with a photocell installed.











## **LINE DRAWING**





## CONSTRUCTION

### **HOUSING**

Die cast aluminum back plate with cast-in template for mounting over an electrical box and 1/2' coin plug with o-ring for conduit entry on the bottom, and corrosion resistant external stainless steel screws, Bronze polycarbonate front housing with clear prismatic lens area. Internally mounted photocell included.

### REFLECTOR

Formed aluminum reflector

### MOUNTING

Optional cast aluminum mounting plate mounts directly over a 4" recessed outlet box or use 1/2" surface mount conduit connection.

### LENS

Molded prismatic surface polycarbonate lens with gasket.

## **ELECTRICAL**

#### SOCKET

Porcelain 4KV pulse rated medium base socket with nickel-plated screw shell.

#### SOURCE/WATTAGE

High Pressure Sodium: 35W to 70W

## LISTINGS/RATINGS

## LIS