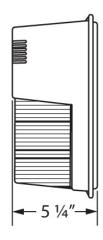

| MODEL:       |       | TYPE |
|--------------|-------|------|
| PROJECT:     |       |      |
| PREPARED BY: | DATE: |      |

SPECIFICATIONS CYC SERIES

The cyclops wall pack is an economical choice for both residential and commercial applications where a compact, vandal resistant fixture is required. This unit is ideal for entry ways, walkways, corridors, stairwells and comes with a photocell installed.











## **LINE DRAWING**





## CONSTRUCTION

### **HOUSING**

Die cast aluminum back plate with cast-in template for mounting over an electrical box and 1/2' coin plug with o-ring for conduit entry on the bottom, and corrosion resistant external stainless steel screws, Bronze polycarbonate front housing with clear prismatic lens area. Internally mounted photocell included.

### REFLECTOR

Formed aluminum reflector

### MOUNTING

Optional cast aluminum mounting plate mounts directly over a 4" recessed outlet box or use 1/2" surface mount conduit connection.

### LENS

Molded prismatic surface polycarbonate lens with gasket.

## **ELECTRICAL**

#### SOCKET

Porcelain 4KV pulse rated medium base socket with nickel-plated screw shell.

#### SOURCE/WATTAGE

High Pressure Sodium: 35W to 70W

## LISTINGS/RATINGS

## LISTI