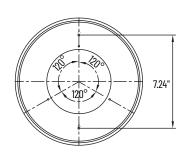

## **FEATURES & SPECIFICATIONS**

**Housing Material** 

Seamless spun aluminum

Reflector

Aluminum Alzak

**Housing Thickness** 

0.060 ln.

**Aperture Size** 