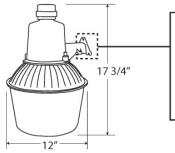

### LENS

12" prismatic polycarbonate refractor

### MOUNTING

Surface mount with integral flange or use 90 degree extension arm (included)