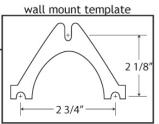

### CONSTRUCTION

Die-cast Aluminum Housing with integral wall mount flange, 90 degree extension arm and mounting hardware included. 120V Twist-lock photocell included.

### MOUNTING

Surface mount with integral flange or use 90 degree extension arm (included)