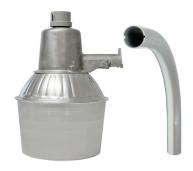

## **SPECIFICATIONS**

The Dusk to Dawn Security is an excellent choice where an economical, dependable light source with dusk to dawn operation is desired. These fixtures are ideal for use as security lighting in applications such as yards, alley ways, and commercial building perimeters. All models have a 90° extension arm and mounting hardware included.

### CONSTRUCTION

Die-cast Aluminum Housing with integral wall mount flange, 90 degree extension arm and mounting hardware included. 120V Twist-lock photocell included.

### MOUNTING

Surface mount with integral flange or use 90 degree extension arm (included)

### LENS

12" prismatic polycarbonate refractor