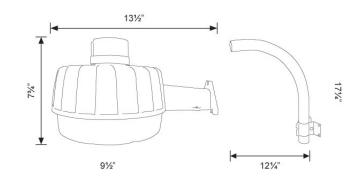

**

Prismatic polycarbonate vandal resistant refractor.

#### **MOUNTING**

Mount with integral three hole flange on housing arm, or use 90 degree extension arm (included)

#### LIGHT OUTPUT PERFORMANCE

TOTAL LUMENS : 4217.7 LUMENS PER WATT : 81.59 COLOR TEMP. : 5000K

CRI: 72.9

**DISTRIBUTION: TYPE VS** 

LIFE: 50000 Hrs

#### **ELECTRICAL DETAILS**

INPUT VOLTAGE : 120-277V FREQUENCY : 50/60 Hz INPUT WATTAGE : 52.36 WATTS

POWER FACTOR: .91

120-277V Multivolt photocell included

#### LISTINGS/RATINGS/COMPLIANCE

**UL: Listed Wet Locations** 

#### WARRANTY

Guaranteed for 3 years against mechanical defects in manufacturing.

\*\*\* SPECIFICATIONS SUBJECT TO CHANGE WITHOUT NOTICE\*\*\*

# DDLED Series 50W LED Dusk to Dawn Security Light











#### **SPECIFICATIONS / DIMENSIONS**



#### **ORDERING INFORMATION**

Sample Part Code: DDLED50W