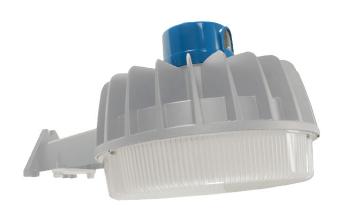

#### HOUSING

Diecast aluminum housing with gray powdercoat finish and integral heat sink and arm flange for surface mounting. 120-277V photocontrol and socket

#### **LENS**

Prismatic polycarbonate vandal resistant refractor.

#### **MOUNTING**

Mount with integral three hole flange on housing arm, or use 90 degree extension arm (included)

#### **ELECTRICAL DETAILS**

INPUT VOLTAGE : 120-277V FREQUENCY : 50/60 Hz INPUT WATTAGE : 52.36 WATTS

POWER FACTOR: .91

120-277V Multivolt photocell included