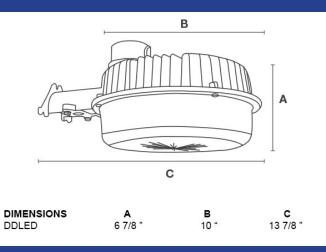

#### HOUSING

Diecast aluminum housing with gray powdercoat finish and integral heat sink and arm flange for surface mounting. 120V photocontrol and socket

Mount with integral three hole flange on housing arm, or use 90 degree

| MODEL :       |        | TYPE |
|---------------|--------|------|
| PROJECT :     |        |      |
| PREPARED BY : | DATE : |      |