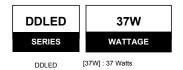

NS: 1950 LUMENS PER WATT: 58.6 COLOR TEMP.: 5000K CRI: 75 OPTIC : TYPE IV CUTOFF LIFE : 50,000 Hours

## LISTINGS/RATINGS

#### LISTINGS/RATINGS/COMPLIANCE

UL: Listed Wet Locations.

# WARRANTY

### WARRANTY

Guaranteed for 3 year against mechanical defects in manufacturing.



### ELECTRICAL DETAILS

extension arm (included)

MOUNTING

INPUT VOLTAGE : 120-277V FREQUENCY: 50/60 Hz INPUT WATTAGE: 42.2 WATTS MIN START TEMP : -30°C

120V photocontrol included photocontrol must be replaced when connecting unit to 208, 240, or 277V

Mount with integral three hole flange on housing arm, or use 90 degree



| MODEL :       |        | TYPE |
|---------------|--------|------|
| PROJECT :     |        |      |
| PREPARED BY : | DATE : |      |

# ORDERING INFORMATION

# Sample Part Code: DDLED37W