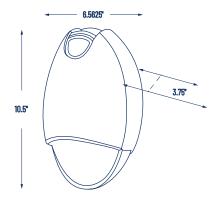

# **LINE DRAWINGS**

| CONTRACTOR:  |         |  |
|--------------|---------|--|
| PROJECT:     | DATE:   |  |
| PREPARED BY: | MODEL#: |  |