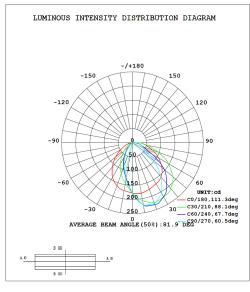

e**

3K/4K/5K

### **Emergency Illumination**

Minimum 90 minutes

### Lumens

1250lm AC mode, 400lm emergency mode

### LPW

100Lm/W

## CRI

>80

## Self-Diagnostic

Self-diagnostic test feature continually diagnoses units performance and tests system to ensure reliable operation and to meet electrical and life safety codes.

# **LINE DRAWINGS**





| CONTRACTOR:  |         |  |
|--------------|---------|--|
| PROJECT:     | DATE:   |  |
| PREPARED BY: | MODEL#: |  |

## ORDERING INFORMATION

### **EXAMPLE:** ESRD BREM CS

| SERIES | HOUSING COLOR  | OPERATION                | OPTIONS                  |
|--------|----------------|--------------------------|--------------------------|
| ESRD   | [ BR ]: Bronze | [ EM ]: Emergency Backup | [ CS ]: Color Selectable |

## **PHOTOMETRICS**