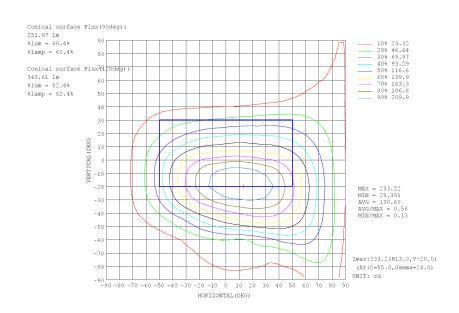

3K/4K/5K

### **Emergency Illumination**

Minimum 90 minutes

### Lumens

1250lm AC mode, 400lm emergency mode

### LPW

100Lm/W

## CRI

>80

## Self-Diagnostic

Self-diagnostic test feature continually diagnoses units performance and tests system to ensure reliable operation and to meet electrical and life safety codes.

# **LINE DRAWINGS**





| CONTRACTOR:  |         |  |
|--------------|---------|--|
| PROJECT:     | DATE:   |  |
| PREPARED BY: | MODEL#: |  |

## ORDERING INFORMATION

### **EXAMPLE:** ESRD BREM CS

| SERIES | HOUSING COLOR  | OPERATION                | OPTIONS                  |
|--------|----------------|--------------------------|--------------------------|
| ESRD   | [ BR ]: Bronze | [ EM ]: Emergency Backup | [ CS ]: Color Selectable |

## **PHOTOMETRICS**