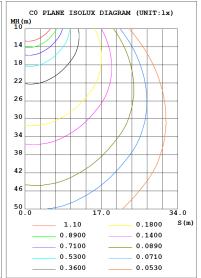

*

3K/4K/5K

### **Emergency Illumination**

Minimum 90 minutes

### Lumens

1250lm AC mode, 400lm emergency mode

### LPW

100Lm/W

## CRI

>80

## Self-Diagnostic

Self-diagnostic test feature continually diagnoses units performance and tests system to ensure reliable operation and to meet electrical and life safety codes.

# **LINE DRAWINGS**





| CONTRACTOR:  |         |  |
|--------------|---------|--|
| PROJECT:     | DATE:   |  |
| PREPARED BY: | MODEL#: |  |

## ORDERING INFORMATION

### **EXAMPLE:** ESRD BREM CS

| SERIES | HOUSING COLOR  | OPERATION                | OPTIONS                  |
|--------|----------------|--------------------------|--------------------------|
| ESRD   | [ BR ]: Bronze | [ EM ]: Emergency Backup | [ CS ]: Color Selectable |

## **PHOTOMETRICS**