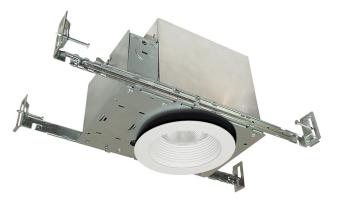

# DESCRIPTION

4" IC Air-Tight New Work Housing Line Voltage: 120V - 50W R/PAR20

# HOUSING

IC rated air-tight housing, thermally protected against misuse of insulation materials and improper lamping

J-box is listed for through-branch circuit wiring with (6) 1/2" knockouts, (1) 3/4" knockout and (4) pro-outs Romex cable clamp

Housing adjusts to accommodate various ceiling thicknesses

Pre-installed hanger bars allow for free positioning within a 24" joist span

Triangulated bar hangers with nails and leveling tab on the footprint

Bar hangers are designed to fit T-bar spine without additional clamps for drop ceiling usage

5 1/2" height allows use in 2" x 6" construction Ceiling Cutout Size : 4.22"

# SOCKET

Medium base porcelain socket on adjustable mounting bracket for proper lamp positioning