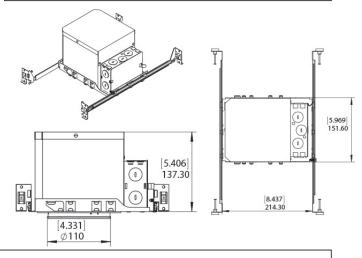

Housing adjusts to accommodate various ceiling thicknesses

Pre-installed hanger bars allow for free positioning within a 24" joist span

Triangulated bar hangers with nails and leveling tab on the footprint

Bar hangers are designed to fit T-bar spine without additional clamps for drop ceiling usage

5 1/2" height allows use in 2" x 6" construction Ceiling Cutout Size : 4.22"