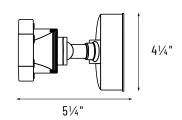

series offers over 2000 lumens of crisp LED light output.









# **SERIES SPECIFICATIONS**

#### Housing

Die-cast, weatherproof aluminum housing

### **Light Output Performance**

120V Only

24W

2041 lumen output

36 feet of light coverage

#### **Mounting**

Universal mounting platform with wide body and flexible ball joints

#### Listings/Ratings/Compliance

Fixtures are ETL listed and suitable for wet locations.

#### Warranty

Guaranteed three years from the purchase date of the product, against mechanical defects in manufacturing.

NOTES: Product performance may vary depending on model and end user environment.

# ORDERING INFORMATION

Example: MSLED2BZ

| PART NUMBER | COLOR           |
|-------------|-----------------|
| MSLED2      | [ BZ ] : BRONZE |

# **LINE DRAWING**