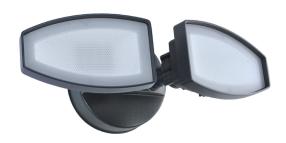

# **MSLED Series**

## **LED Outdoor 2 Head Security Light**

The MSLED series combines energy efficient technology with reliability. Perfect for outdoor residential applications, the MSLED series offers over 2000 lumens of crisp LED light output.