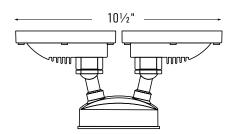

ED series offers over 2000 lumens of crisp LED light output.









# **SERIES SPECIFICATIONS**

#### Housing

Die-cast, weatherproof aluminum housing

### **Light Output Performance**

120V Only

24W

2041 lumen output

36 feet of light coverage

#### **Mounting**

Universal mounting platform with wide body and flexible ball joints

#### Listings/Ratings/Compliance

Fixtures are ETL listed and suitable for wet locations.

#### Warranty

Guaranteed three years from the purchase date of the product, against mechanical defects in manufacturing.

NOTES: Product performance may vary depending on model and end user environment.

# ORDERING INFORMATION

Example: MSLED2BZ

| PART NUMBER | COLOR           |
|-------------|-----------------|
| MSLED2      | [ BZ ] : BRONZE |

# **LINE DRAWING**