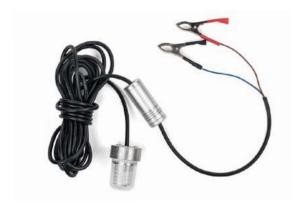

#### **SERIES SPECIFICATIONS**

The TAFL30G green fishing light emits a green light that shines through the water. Plankton and other small marine prey are naturally attracted to the colored light. As they gather, larger fish will be drawn to feed on them, thus creating a natural food-chain reaction that benefits the sport fisherman by enticing larger fish to the area

#### **CONSTRUCTION**

Watertight Cap Material Rubber

Cord Length 29 Ft.

For use in Salt/Fresh Water Submersible Depth 16 Ft.

**Connection Type** Clips

### **ELECTRICAL SPECIFICATIONS**

Input Voltage 12-24V DC

Color Range Green 519-525nm

Lumens 1290

**LED Quantity** 

70

Beam Angle 360°