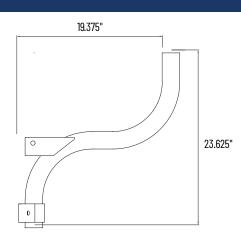

| CONTRACTOR:  |                   |
|--------------|-------------------|
| PROJECT:     | DATE:             |
| PREPARED BY: | MODEL#: TCOWPR1BZ |

### SERIES SPECIFICATIONS



# **TCOWPR1BZ SERIES**

**Wood Pole Single Flood Bracket** Welded 2" steel tubular arm for mounting fixtures with 2-3/8" slipfitters. Arm has a dark bronze finish.



Warranty

1-year limited warranty.

### FEATURES AND SPECIFICATIONS

#### Mounting

Arm attaches to round wood poles via a welded "u" shaped slotted bracket at mid arm and a flat steel "wrap around" flat bar at the bottom of the arm.

#### Construction

Weight : 15 lbs. EPA : 0.5

### LINE DRAWING



## ORDERING INFORMATION

#### EXAMPLE: TCOWPR1BZ

| SERIES  | COLOR              |
|---------|--------------------|
| TCOWPR1 | [BZ] : Dark Bronze |