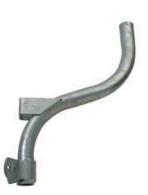

# **TCOWPR1BZ SERIES**

**Wood Pole Single Flood Bracket** Welded 2" steel tubular arm for mounting fixtures with 2-3/8" slipfitters. Arm has a dark bronze finish.

Warranty

1-year limited warranty.

#### Mounting

Arm attaches to round wood poles via a welded "u" shaped slotted bracket at mid arm and a flat steel "wrap around" flat bar at the bottom of the arm.