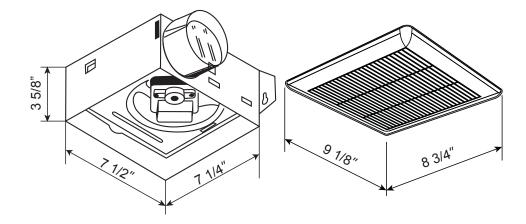

#### **LINE DRAWING**

## **CONSTRUCTION**

**Housing Material** 26GA galvanized steel

Motor Type Centrifugal type blower wheel

**Duct Diameter** 4"

**Blower Wheel** Centrifugal type Collar

Detachable 4" polymeric collar included

**Grill Material** Polymeric resin

**Grill Mounting** Torsion spring clips

**Overload Protection** Built-in overload disconnect