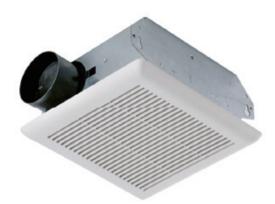

#### **SERIES SPECIFICATIONS ABF SERIES**

The ABF series bath fans are high performance, bath fans designed to exhaust air quietly and efficiently.

## **CONSTRUCTION**

**Housing Material** 26GA galvanized steel

Motor Type Centrifugal type blower wheel

**Duct Diameter** 4"

**Blower Wheel** Centrifugal type Collar

Detachable 4" polymeric collar included

**Grill Material** Polymeric resin

**Grill Mounting** Torsion spring clips

**Overload Protection** Built-in overload disconnect