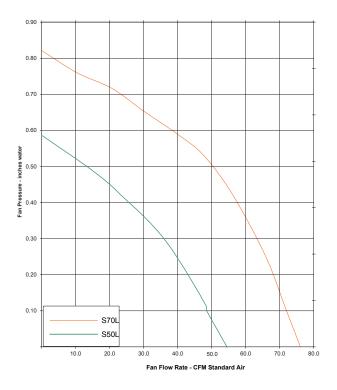

## **ELECTRICAL SPECIFICATIONS CONT.**

Static Pressure Min. Air Volume (CFM) Min. Sones 0.1 70 3.5

# PERFORMANCE SPECIFICATIONS