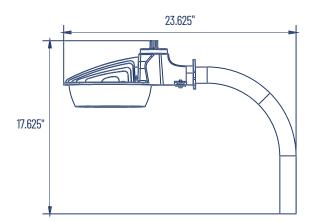

cellent choice where an economical, dependable light source with dusk to dawn operation is desired.



### **FEATURES & SPECIFICATIONS**

Intended Use Outdoor wall-mounted fixture used for perimeter and entry lighting.

Construction

Durable ADC12 aluminum housing with gray powder coat finish.

#### Optics

Precision molded polycarbonate optical lens is engineered for superior light area distribution.

Dimming

0-10V

# Operating Temperatures $-40^{\circ}C^{+}40^{\circ}C$

Photocell Integrated photocell

#### Listings

DesignLights Consortium<sup>®</sup> (DLC) qualified product. Not all versions of this product may be DLC qualified. Please check the DLC Qualified Products List at www. designlights.org/QPL to confirm which versions are qualified.

#### Warranty

5-year limited warranty.







11675 SW TOM MACKIE BLVD. I PORT ST. LUCIE, FL 34987 I PH: 772.878.4944 I TAMLITEUSA.COM A DIVISION OF TAMCO



| CONTRACTOR:  |         |
|--------------|---------|
| PROJECT:     | DATE:   |
| PREPARED BY: | MODEL#: |

## **ORDERING INFORMATION**

#### Example: DDSLEDWSCS

| SERIES | WATTAGE                        | COLOR TEMP.                          | BODY COLOR    |  |
|--------|--------------------------------|--------------------------------------|---------------|--|
| DDSLED | [ WS ]: Selectable 30W/40W/50W | [ CS ]: Selectable 3000K/4000K/5000K | [Blank]: Grey |  |

\*Mount arm included

## LIGHTING SPECIFICATIONS

| SERIES     | LUMENS               | LPW      | WATTAGE     | VOLTAGE  | CRI |
|------------|----------------------|----------|-------------|----------|-----|
| D