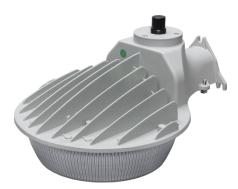

## **DDSLEDWSCS SERIES**

The DDSLEDWSCS wattage & color selectable series is an excellent choice where an economical, dependable light source with dusk to dawn operation is desired.

### **FEATURES & SPECIFICATIONS**

Intended Use Outdoor wall-mounted fixture used for perimeter and entry lighting.

Construction

Durable ADC12 aluminum housing with gray powder coat finish.