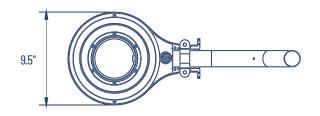

llent choice where an economical, dependable light source with dusk to dawn operation is desired.



### **FEATURES & SPECIFICATIONS**

Intended Use Outdoor wall-mounted fixture used for perimeter and entry lighting.

Construction

Durable ADC12 aluminum housing with gray powder coat finish.

#### Optics

Precision molded polycarbonate optical lens is engineered for superior light area distribution.

Dimming

0-10V

# Operating Temperatures $-40^{\circ}C^{+}40^{\circ}C$

Photocell Integrated photocell

#### Listings

DesignLights Consortium<sup>®</sup> (DLC) qualified product. Not all versions of this product may be DLC qualified. Please check the DLC Qualified Products List at www. designlights.org/QPL to confirm which versions are qualified.

#### Warranty

5-year limited warranty.







11675 SW TOM MACKIE BLVD. I PORT ST. LUCIE, FL 34987 I PH: 772.878.4944 I TAMLITEUSA.COM A DIVISION OF TAMCO



| CONTRACTOR:  |         |
|--------------|---------|
| PROJECT:     | DATE:   |
| PREPARED BY: | MODEL#: |

## **ORDERING INFORMATION**

#### Example: DDSLEDWSCS

| SERIES | WATTAGE                        | COLOR TEMP.                          | BODY COLOR    |  |
|--------|--------------------------------|--------------------------------------|---------------|--|
| DDSLED | [ WS ]: Selectable 30W/40W/50W | [ CS ]: Selectable 3000K/4000K/5000K | [Blank]: Grey |  |

\*Mount arm included

## LIGHTING SPECIFICATIONS

| SERIES     | LUMENS               | LPW      | WATTAGE     | VOLTAGE  | CRI |
|------------|----------------------|----------|-------------|----------|-----|
| DDS