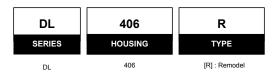

n-IC housing, thermally protected against misuse of insulation materials and improper lamping

J-box is listed for through-branch circuit wiring (6) 1/2" knockouts, (1) 3/4" knockout and (4) pry-outs with Romex cable

clamp 5 1/2" height allows use in 2" x 6" construction

# ELECTRICAL

#### SOCKET

Medium base porcelain socket on adjustable mounting bracket for proper lamp positioning

### LISTINGS/RATINGS

#### LISTINGS/RATINGS/COMPLIANCE

UL, C-UL listed for damp location and feed through wiring.

# WARRANTY

#### WARRANTY

Guaranteed one year from the purchase date of the product, against mechanical defects in manufacturing.



MOUNTING

thickness

Ceiling Cutout Size : 6.31"



# MODEL : PROJECT :

PREPARED BY :

DATE :

TYPE

# **ORDERING INFORMATION**

### Sample Part Code: DL406R



# ACCESSORIES

### ACCESSORIES

TM3 (75W. Max), TM4 (150W Max) 6" Open Trims (Metal)

TM3B (75W. Max), TM4B (150W Max) 6" Baffle Trims (Metal ring on special finishes)

TM3R (75W. Max), TM4R (150W Max) 6" Reflector Trims (Metal ring on special finishes)

TM8E (75W Max) 6" Eyeball with Baffle (All steel construction)

TM98E (75W Max) 6" Regressed Eyeball (White metal ring)

TM630R (75W Max), TM638R (150W Max) 6" Reflector with Regressed Gimbal Ring

TM630B (75W Max), TM638B (150W Max) 6: Baffle with Regressed Gimbal (metal ring on special finishes)

TM330 (75W Max), TM338 (150W Max) 6" Gimbal Ring (All steel construction)

TM52 (60W Max) 6" Wall Wash (White metal ring only/All steel construction)

TM54C (75W Max) 6" Wall Wash with Reflector TM54B (75W Max) 6" Wall Wash with Baffle

TM42 (