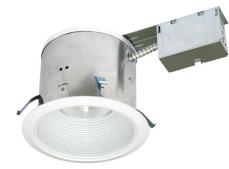

### SPECIFICATIONS

6" Shallow Non-IC Remodel housing for line voltage (120V) for use with 150W R40/PAR38 lamps. These are designed for use in non-insulated ceilings for general floor and task lighting.

#### HOUSING

Non-IC housing, thermally protected against misuse of insulation materials and improper lamping

J-box is listed for through-branch circuit wiring (6) 1/2" knockouts, (1) 3/4" knockout and (4) pry-outs with Romex cable

#### SOCKET

Medium base porcelain socket on adjustable mounting bracket for proper lamp positioning