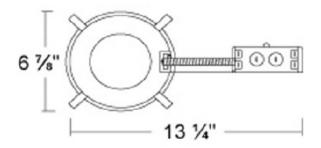

#### WARRANTY

Guaranteed one year from the purchase date of the product, against mechanical defects in manufacturing.

MOUNTING

thickness

Ceiling Cutout Size : 6.31"