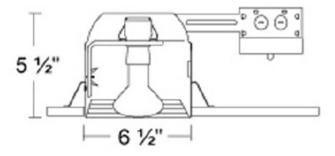

clamp 5 1/2" height allows use in 2" x 6" construction

#### WARRANTY

Guaranteed one year from the purchase date of the product, against mechanical defects in manufacturing.

MOUNTING

thickness

Ceiling Cutout Size : 6.31"