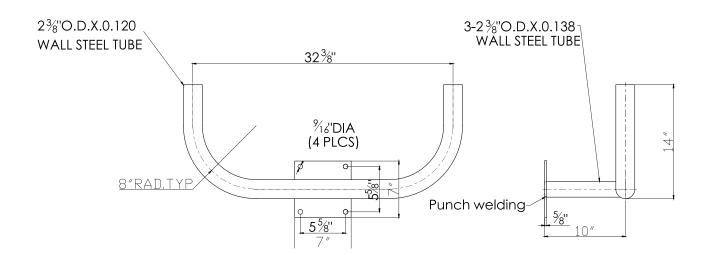

### **LINE DRAWING**

### **Two Flood Wall Mount Bracket**

Tubular welded steel construction with mounting flange and dark bronze finish. Tube is 2  $3/8^{\prime\prime}$  diameter and accepts standard  $2^{\prime\prime}$  slipfitters.

Dark Bronze

**Dimensions** 

Width: 32 3/8"" Height: 13" Length: 10"

#### Mountin

Mounts by by securing the  $1/4" \times 7"$  square mounting flange with four 9/16" diameter holes to wall or other flat surfaces (mounting hardware not provided).