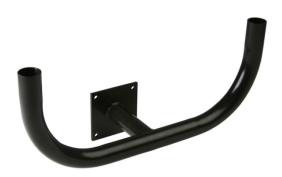

### **Two Flood Wall Mount Bracket**

Tubular welded steel construction with mounting flange and dark bronze finish. Tube is 2  $3/8^{\prime\prime}$  diameter and accepts standard  $2^{\prime\prime}$  slipfitters.

#### Mountin

Mounts by by securing the  $1/4" \times 7"$  square mounting flange with four 9/16" diameter holes to wall or other flat surfaces (mounting hardware not provided).