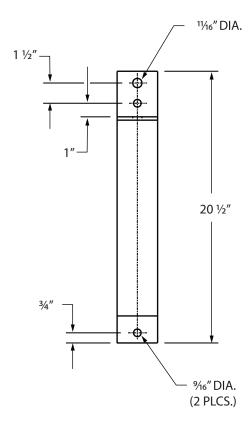

## FAMLITE LIGHTING

660 NW Peacock Blvd. Port St. Lucie, FL 34986 tel: (772) 878-4944 or on the web at www.tamliteusa.com

## SPECIFICATION & FEATURES

#### **ORDERING INFORMATION**

| CATALOG# | WEIGHT | EPA RATING | FINISH      |
|----------|--------|------------|-------------|
| TCOWS1BZ | 9 LBS. | 0.1        | DARK BRONZE |
|          |        |            |             |

#### WARRANTY:

Guaranteed for one year against mechanical defects in manufacturing

\*\*\* SPECIFICATIONS SUBJECT TO CHANGE WITHOUT NOTICE\*\*\*



| Catalog Number |  |  |
|----------------|--|--|
| Notes          |  |  |
| Job/Title      |  |  |

# TCOWS1BZ

### **Side Angle Wall Mount Bracket**