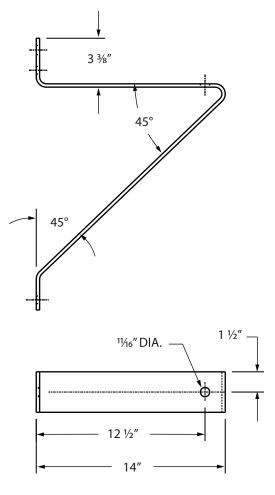

## FAMLITE LIGHTING

660 NW Peacock Blvd. Port St. Lucie, FL 34986 tel: (772) 878-4944 or on the web at www.tamliteusa.com

## SPECIFICATION & FEATURES

#### **ORDERING INFORMATION**

| CATALOG# | WEIGHT | EPA RATING | FINISH      |
|----------|--------|------------|-------------|
| TCOWS1BZ | 9 LBS. | 0.1        | DARK BRONZE |
|          |        |            |             |

#### WARRANTY:

Guaranteed for one year against mechanical defects in manufacturing

\*\*\* SPECIFICATIONS SUBJECT TO CHANGE WITHOUT NOTICE\*\*\*



| Catalog Number |  |  |
|----------------|--|--|
| Notes          |  |  |
| Job/Title      |  |  |

# TCOWS1BZ

### **Side Angle Wall Mount Bracket**