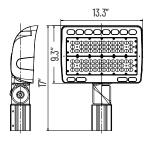

RACTOR:  |         |
|--------------|---------|
| PROJECT:     | DATE:   |
| PREPARED BY: | MODEL#: |

## DESCRIPTION



# **MPFLEDWS SERIES**

The MPFLEDWS is a multi purposed flood that is wattage selectable, durable and compact with powerful LED efficiency.









## **FEATURES & SPECIFICATIONS**

## **Application**

Multi purposed flood perfect for a wide variety of applications such as landscape lighting, commercial wall washing, pole and area lighting.

#### Construction

Die cast aluminum housing

**Dimming** 0-10v PWM VR

### **Optics**

Clear Polycarbonate Optic Plate

UL listed to US and Canadian safety standards. Wet location listed. For use in ambient operating temperatures ranging from 40°C~+40°C.

### Warranty

5-year limited warranty.

# **LINE DRAWINGS**

## Slip fitter







# **Trunnion Bracket**









| CONTRACTOR:  |         |
|--------------|---------|
| PROJECT:     | DATE:   |
| PREPARED BY: | MODEL#: |

## LIGHTING SPECIFICATIONS

| SERIES       | LUMENS | LPW    | WATTAGE | VOLTAGE  | CRI |
|--------------|--------|--------|---------|----------|-----|
| MPFLEDWS5KTR | 20500  | 144.69 | 150     | 100-277V | 70  |
| MPFLEDWS5KSF | 20500  | 144.69 | 150     | 100-277V | 70  |

## ORDERING INFORMATION

Example: MPFLEDWS5KSF

| SERIES | WATTAGE                          | COLOR TEMP. | MOUNTING                                    |
|--------|----------------------------------|-------------|---------------------------------------------|
| MPFLED | (WS) SELECTABLE 50W,80W,100,150W | [5K]: 5000K | [SF] : Slip Fitter<br>[TR] : Trunnion Mount |

## PHOTOM