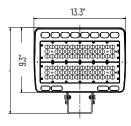

# **LINE DRAWINGS**

# **Trunnion Bracket**

| CONTRACTOR:  |         |
|--------------|---------|
| PROJECT:     | DATE:   |
| PREPARED BY: | MODEL#: |