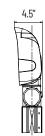

CTOR:  |         |
|--------------|---------|
| PROJECT:     | DATE:   |
| PREPARED BY: | MODEL#: |

## DESCRIPTION



# **MPFLEDWS SERIES**

The MPFLEDWS is a multi purposed flood that is wattage selectable, durable and compact with powerful LED efficiency.









## **FEATURES & SPECIFICATIONS**

## **Application**

Multi purposed flood perfect for a wide variety of applications such as landscape lighting, commercial wall washing, pole and area lighting.

#### Construction

Die cast aluminum housing

**Dimming** 0-10v PWM VR

### **Optics**

Clear Polycarbonate Optic Plate

UL listed to US and Canadian safety standards. Wet location listed. For use in ambient operating temperatures ranging from 40°C~+40°C.

### Warranty

5-year limited warranty.

# **LINE DRAWINGS**

## Slip fitter







# **Trunnion Bracket**









| CONTRACTOR:  |         |
|--------------|---------|
| PROJECT:     | DATE:   |
| PREPARED BY: | MODEL#: |

## LIGHTING SPECIFICATIONS

| SERIES       | LUMENS | LPW    | WATTAGE | VOLTAGE  | CRI |
|--------------|--------|--------|---------|----------|-----|
| MPFLEDWS5KTR | 20500  | 144.69 | 150     | 100-277V | 70  |
| MPFLEDWS5KSF | 20500  | 144.69 | 150     | 100-277V | 70  |

## ORDERING INFORMATION

Example: MPFLEDWS5KSF

| SERIES | WATTAGE                          | COLOR TEMP. | MOUNTING                                    |
|--------|----------------------------------|-------------|---------------------------------------------|
| MPFLED | (WS) SELECTABLE 50W,80W,100,150W | [5K]: 5000K | [SF] : Slip Fitter<br>[TR] : Trunnion Mount |

## PHOTOMET