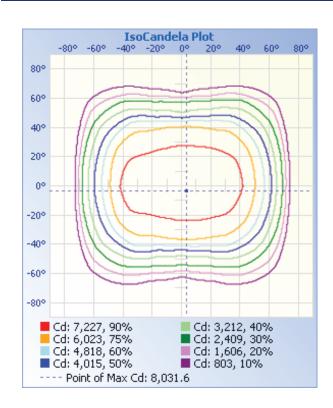

TING SPECIFICATIONS

| SERIES       | LUMENS | LPW    | WATTAGE | VOLTAGE  | CRI |
|--------------|--------|--------|---------|----------|-----|
| MPFLEDWS5KTR | 20500  | 144.69 | 150     | 100-277V | 70  |
| MPFLEDWS5KSF | 20500  | 144.69 | 150     | 100-277V | 70  |

## ORDERING INFORMATION

Example: MPFLEDWS5KSF

| SERIES | WATTAGE                          | COLOR TEMP. | MOUNTING                                    |
|--------|----------------------------------|-------------|---------------------------------------------|
| MPFLED | (WS) SELECTABLE 50W,80W,100,150W | [5K]: 5000K | [SF] : Slip Fitter<br>[TR] : Trunnion Mount |

## PHOTOMETRIC REPORTS







| CONTRACTOR:  |         |
|--------------|---------|
| PROJECT:     | DATE:   |
| PREPARED BY: | MODEL#: |

## PHOTOMETRIC REPORTS