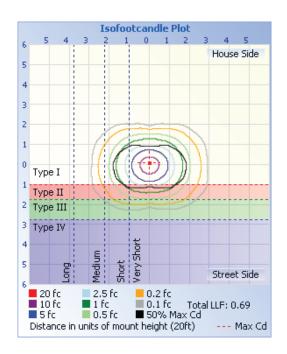

n Bracket**









| CONTRACTOR:  |         |
|--------------|---------|
| PROJECT:     | DATE:   |
| PREPARED BY: | MODEL#: |

## LIGHTING SPECIFICATIONS

| SERIES       | LUMENS | LPW    | WATTAGE | VOLTAGE  | CRI |
|--------------|--------|--------|---------|----------|-----|
| MPFLEDWS5KTR | 20500  | 144.69 | 150     | 100-277V | 70  |
| MPFLEDWS5KSF | 20500  | 144.69 | 150     | 100-277V | 70  |

## ORDERING INFORMATION

Example: MPFLEDWS5KSF

| SERIES | WATTAGE                          | COLOR TEMP. | MOUNTING                                    |
|--------|----------------------------------|-------------|---------------------------------------------|
| MPFLED | (WS) SELECTABLE 50W,80W,100,150W | [5K]: 5000K | [SF] : Slip Fitter<br>[TR] : Trunnion Mount |

## PHOTOMETRIC REPORTS







| CONTRACTOR:  |         |
|--------------|---------|
| PROJECT:     | DATE:   |
| PREPARED BY: | MODEL#: |

## PHOTOMETRIC REPORTS