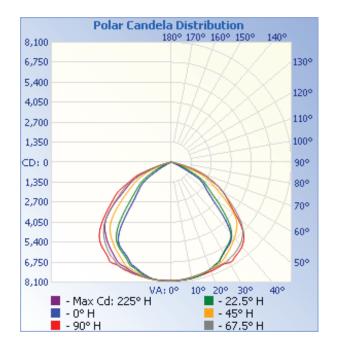

## PHOTOMETRIC REPORTS

| CONTRACTOR:  |         |
|--------------|---------|
| PROJECT:     | DATE:   |
| PREPARED BY: | MODEL#: |

## PHOTOMETRIC REPORTS