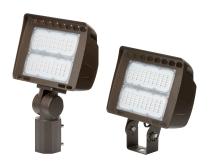

# **MPFLEDWS SERIES**

The MPFLEDWS is a multi purposed flood that is wattage selectable, durable and compact with powerful LED efficiency.

## **Application**

Multi purposed flood perfect for a wide variety of applications such as landscape lighting, commercial wall washing, pole and area lighting.

## Slip fitter

# **Trunnion Bracket**

| CONTRACTOR:  |         |
|--------------|---------|
| PROJECT:     | DATE:   |
| PREPARED BY: | MODEL#: |