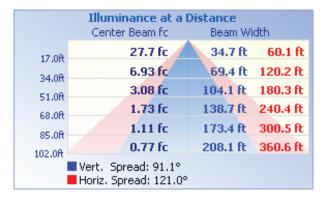

NG SPECIFICATIONS

| SERIES       | LUMENS | LPW    | WATTAGE | VOLTAGE  | CRI |
|--------------|--------|--------|---------|----------|-----|
| MPFLEDWS5KTR | 20500  | 144.69 | 150     | 100-277V | 70  |
| MPFLEDWS5KSF | 20500  | 144.69 | 150     | 100-277V | 70  |

## ORDERING INFORMATION

Example: MPFLEDWS5KSF

| SERIES | WATTAGE                          | COLOR TEMP. | MOUNTING                                    |
|--------|----------------------------------|-------------|---------------------------------------------|
| MPFLED | (WS) SELECTABLE 50W,80W,100,150W | [5K]: 5000K | [SF] : Slip Fitter<br>[TR] : Trunnion Mount |

## PHOTOMETRIC REPORTS







| CONTRACTOR:  |         |
|--------------|---------|
| PROJECT:     | DATE:   |
| PREPARED BY: | MODEL#: |

## PHOTOMETRIC REPORTS