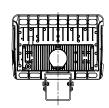

# **LINE DRAWINGS**

# **Trunnion Bracket**

| CONTRACTOR:  |         |
|--------------|---------|
| PROJECT:     | DATE:   |
| PREPARED BY: | MODEL#: |