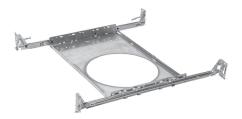

# **ROUGH Series**

The 4'' and 6'' rough-in plates are ideal for easier layout planning and new construction pre-wiring. It is made of durable steel (0.19) and fits up to 24'' spaced studs. The ROUGH-HB Series Rough-In-Plates come with hanger bars that include double headed nails and holding screws for easy installation

# CONSTRUCTION

Material Material Thickness

Galvanized Steel

Mounting Fastening

Hanger Bars Double headed nails and holding screws