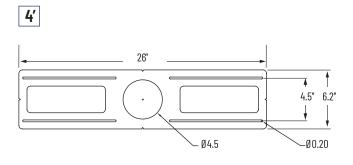

# **LINE DRAWING**

# **ROUGH Series**

The 4" and 6" rough-in plates are ideal for easier layout planning and new construction pre-wiring. It is made of durable sheet metal (0.024), is 2' long and fits up to 24" spaced studs.