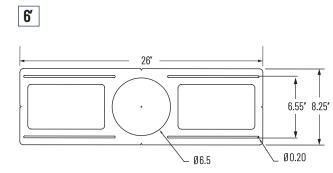

# **LINE DRAWING**

# **ROUGH Series**

The 4" and 6" rough-in plates are ideal for easier layout planning and new construction pre-wiring. It is made of durable sheet metal (0.024), is 2' long and fits up to 24" spaced studs.