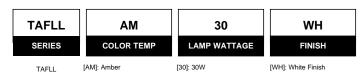

on applications

#### LISTINGS/RATINGS/COMPLIANCE

Fixtures are UL listed and suitable for wet locations.

Fixtures are IP65 rated: protected from dust ingress and liquid projected from a 6.3mm nozzle against the enclosure from any direction.

### WARRANTY

Guaranteed one year from the purchase date of the product, against mechanical defects in manufacturing.

#### **NOTES**

Product performance may vary depending on model and end user environment.

\*\*\* SPECIFICATIONS SUBJECT TO CHANGE WITHOUT NOTICE\*\*\*

| Catalog #:   | 05/10/2016 |
|--------------|------------|
| Project:     | Type:      |
| Prepared By: | Туре:      |

# **TAFLL Series** 30W Amber LED Outdoor Floodlight





TAFLL









## SPECIFICATIONS / DIMENSIONS



### ORDERING INFORMATION

Sample Part Code: TAFLLAM30WH