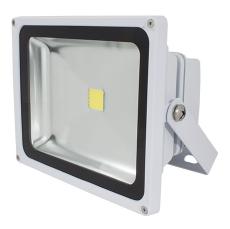

#### DESCRIPTION

The TAFLLAM floodlight is a versatile unit with multiple mounting options that satisfies many of your lighting applications. The TAFLLAM amber colored light fixture is designed so the color is safer for marine life. The body is coated with a special finish to protect against salt water.

#### **HOUSING**

Die cast metal housing Specular aluminum back reflector creating a 160° beam spread Special coating to protect from harsh salt water areas

#### **LENS**

Amber colored tempered glass lens