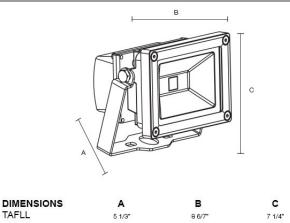

power cord included to allow versatility in many installation applications

#### LISTINGS/RATINGS/COMPLIANCE

Fixtures are UL listed and suitable for wet locations.

Fixtures are IP65 rated: protected from dust ingress and liquid projected from a 6.3mm nozzle against the enclosure from any direction.

### WARRANTY

Guaranteed one year from the purchase date of the product, against mechanical defects in manufacturing.

#### **NOTES**

Product performance may vary depending on model and end user environment.

\*\*\* SPECIFICATIONS SUBJECT TO CHANGE WITHOUT NOTICE\*\*\*

| Catalog #:   | 05/10/2016 |
|--------------|------------|
| Project:     | Type:      |
| Prepared By: | Туре:      |

# **TAFLL Series** 30W Amber LED Outdoor Floodlight





TAFLL









## SPECIFICATIONS / DIMENSIONS



### ORDERING INFORMATION

Sample Part Code: TAFLLAM30WH