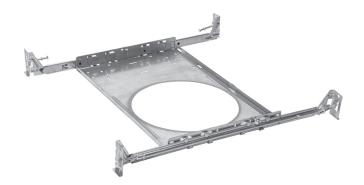

## **SERIES SPECIFICATIONS**

The 4" and 6" rough-in plates are ideal for easier layout planning and new construction pre-wiring. It is made of durable steel (0.19) and fits up to 24" spaced studs. Rough-in plates come with double headed nails and holding screws.

**ROUGH SERIES** 

## CONSTRUCTION

**Material** Galvanized Steel

Mounting Hanger Bars

**Material Thickness** 

Double headed nails and holding screws

0.19

Fastening

APPLICATION AND PERFORMANCE SPECIFICATION INFORMATION IS SUBJECT TO CHANGE WITHOUT NOTIFICATION