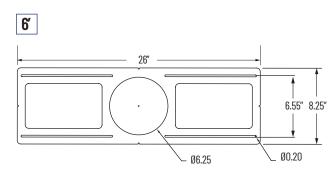

# **ROUGH Series**

The 4" and 6" rough-in plates are ideal for easier layout planning and new construction pre-wiring. It is made of durable sheet metal (0.024), is 2' long and fits up to 24" spaced studs.

#### **EXAMPLE:** ROUGH4-NP

| SERIES | SIZE   | FINISH             |
|--------|--------|--------------------|
| ROUGH  | [4]:4' | [-NP]: Non Painted |
| ROUGH  | [6]:6′ | [-NP]: Non Painted |