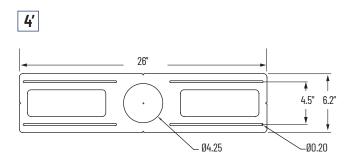

# **ROUGH Series**

The 4" and 6" rough-in plates are ideal for easier layout planning and new construction pre-wiring. It is made of durable sheet metal (0.024), is 2' long and fits up to 24" spaced studs.

#### **EXAMPLE:** ROUGH4-NP

| SERIES | SIZE   | FINISH             |
|--------|--------|--------------------|
| ROUGH  | [4]:4' | [-NP]: Non Painted |
| ROUGH  | [6]:6′ | [-NP]: Non Painted |