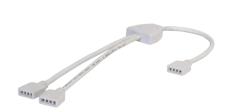

### TALRT-2WAY

Split ribbon tape line into two separate directions from one driver

#### TALRT-3WAY

Split ribbon tape line into three separate directions from one driver