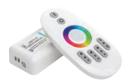

### RADIO FREQUENCY CONTROLLER

Allows for wireless control of your LED Ribbon Tape. Use the built-in color wheel to adjust brightness or color depending on the type of Ribbon Tape. Max range of 30' and does not require line of sight.