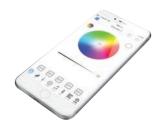

#### BLUETOOTH CONTROLLER

Control your LED Ribbon Tape wirelessly from your phone.