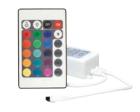

# IR CONTROLLER

Included in the TALRT kit, this controller allows for wireless control of your LED Ribbon Tape. Controls behavior and color depending on the type of Ribbon Tape. Requires line of sight to operate.