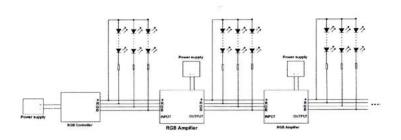

LECTRICAL SPECIFICATIONS**

Working Temp -20°C ~ 60°C

Connecting Mode Common anode

Supply Voltage 12-24VDC

Max Output Current 4A each color

Output

3 CMOS drain-open output

### **CERTIFICATIONS/WARRANTY**

Location Rating: Suitable for dry locations

Warranty

Guaranteed for one year from the purchase date of the product, against mechanical defects in manufacturing.

## ORDERING INFORMATION

Sample Part Number: TALRT-AMP

Carton Dimensions: 120x84x42MM

4.72x3.30x1.65IN

| TALRT- | AMP                   |  |
|--------|-----------------------|--|
| SERIES | TECHNOLOGY            |  |
| TALRT- | [AMP] : RGB Amplifier |  |

Weight: 0.3 lbs



| MODEL:       |       | TYPE |
|--------------|-------|------|
| PROJECT:     |       |      |
| PREPARED BY: | DATE: |      |

# WIRING DIAGRAM



# NOTES

Please note does not work with Chase Tape