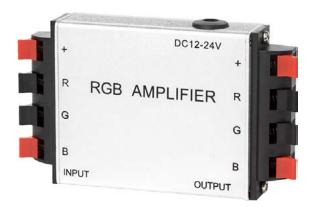

### **SERIES SPECIFICATIONS**

The TALRT-AMP is an amplifier that uses pulse width modulation to amplify the power allowing you to extend your TALRT series Ribbon Tape to longer lengths allowing for 1 controller.

### **ELECTRICAL SPECIFICATIONS**

Working Temp -20°C ~ 60°C

Connecting Mode Common anode

Supply Voltage 12-24VDC

Max Output Current 4A each color

Output

3 CMOS drain-open output

## ORDERING INFORMATION

Sample Part Number: TALRT-AMP

Carton Dimensions: 120x84x42MM

4.72x3.30x1.65IN

| TALRT- | AMP                   |  |
|--------|-----------------------|--|
| SERIES | TECHNOLOGY            |  |
| TALRT- | [AMP] : RGB Amplifier |  |