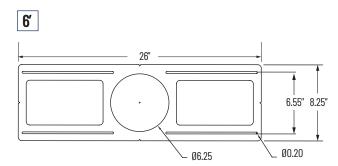

## LINE DRAWING

#### **EXAMPLE:** ROUGH4

| SERIES | SIZE   |
|--------|--------|
| ROUGH  | [4]:4′ |
| ROUGH  | [6]:6′ |

APPLICATION AND PERFORMANCE SPECIFICATION IS SUBJECT TO CHANGE WITHOUT NOTIFICATION

11675 SW TOM MACKIE BLVD. | PORT ST. LUCIE, FL 34987 | PH: 772.878.4944 | TAMLITEUSA.COM A DIVISION OF TAMCO