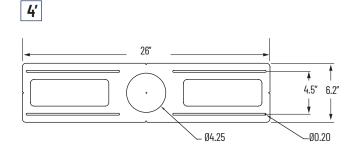

## LINE DRAWING

#### **EXAMPLE:** ROUGH4

| SERIES | SIZE   |
|--------|--------|
| ROUGH  | [4]:4′ |
| ROUGH  | [6]:6′ |

APPLICATION AND PERFORMANCE SPECIFICATION IS SUBJECT TO CHANGE WITHOUT NOTIFICATION

11675 SW TOM MACKIE BLVD. | PORT ST. LUCIE, FL 34987 | PH: 772.878.4944 | TAMLITEUSA.COM A DIVISION OF TAMCO