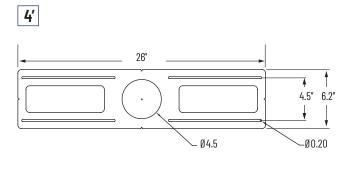

# **ROUGH Series (Painted)**

The 4" and 6" rough-in plates are ideal for easier layout planning and new construction pre-wiring. It is made of durable sheet metal (0.024), is 2' long and fits up to 24" spaced studs. Our rough-in plate is powder coated to dull the edges, reducing the risk of getting cut or injured during the installation.

#### **EXAMPLE:** ROUGH4

| SERIES | SIZE   |
|--------|--------|
| ROUGH  | [4]:4′ |
| ROUGH  | [6]:6′ |