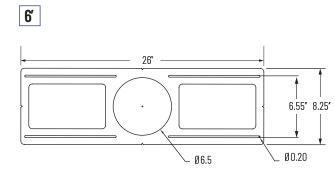

# **ROUGH Series (Painted)**

The 4" and 6" rough-in plates are ideal for easier layout planning and new construction pre-wiring. It is made of durable sheet metal (0.024), is 2' long and fits up to 24" spaced studs. Our rough-in plate is powder coated to dull the edges, reducing the risk of getting cut or injured during the installation.

#### **EXAMPLE:** ROUGH4

| SERIES | SIZE   |
|--------|--------|
| ROUGH  | [4]:4′ |
| ROUGH  | [6]:6′ |