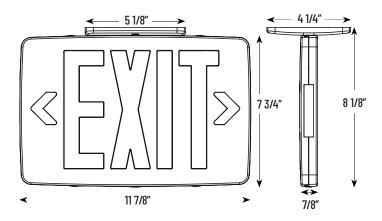

# **LINE DRAWINGS**

| CONTRACTOR:  |             |
|--------------|-------------|
| PROJECT:     | DATE:       |
| PREPARED BY: | MODEL#: TXP |