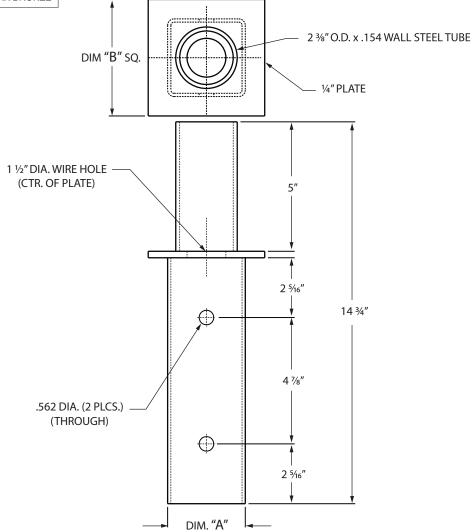

## **Square Pole Tenon Adapter**

### ORDERING INFORMATION

| CATALOG#      | DIM. "A" | DIM. "B" | WEIGHT  | FINISH      |
|---------------|----------|----------|---------|-------------|
| LLRTASQ-4-2DB | 3"       | 4 1/2"   | 7 LBS.  | DARK BRONZE |
| TCOTS5IBZ     | 4"       | 5 1/2"   | 9 LBS   | DARK BRONZE |
| LLRTASQ-6-2DB | 5"       | 6 1/2"   | 14 LBS. | DARK BRONZE |