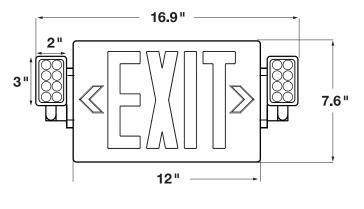

# LINE DRAWINGS

| CONTRACTOR:  |               |
|--------------|---------------|
| PROJECT:     | DATE:         |
| PREPARED BY: | MODEL#: TXPCL |