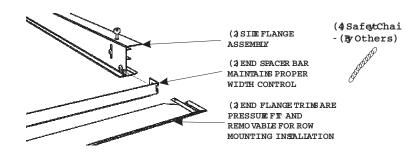

## **CONSTRUCTION**

Material
Die and Brake-formed, heavygauge steel

Vertical Adjustment Up to 1"

Color White

Support Holes provided for chain-mounting support to building structure Finish

Polyester powdercoat paint

Row Mountable End flanges are pressure fit and are removable to permit

for row-mounting.