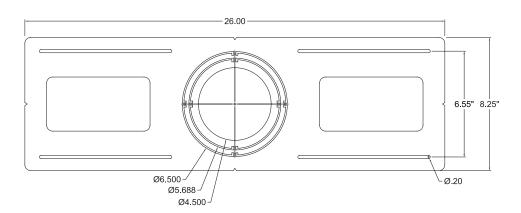

| CONTRACTOR:  |               |
|--------------|---------------|
| PROJECT:     | DATE:         |
| PREPARED BY: | MODEL#: ROUGH |

#### DESCRIPTION



# **ROUGH Series**

The 4'', 5'' and 6'' rough-in plates are ideal for easier layout planning and new construction pre-wiring. It is made of durable sheet metal (0.024), is 2' long and fits up to 24'' spaced studs.





# CONSTRUCTION

**Material**Galvanized Steel

**Material Thickness** 0.024

# **LINE DRAWING**



### **ORDERING INFORMATION**

#### **EXAMPLE:** ROUGH4-5-6-NP

| SERIES | SIZE                | FINISH             |
|--------|---------------------|--------------------|
| ROUGH  | [ 4-5-6 ]: 4" 5" 6" | [-NP]: Non Painted |