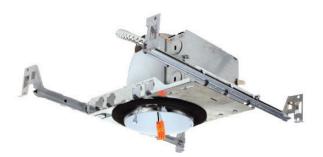

# **ICL Series**

Tamlite Lighting's ICL4ATQ 4" LED dedicated IC housing is designed for new construction installations and suitable for use in ceiling where the housing can be direct contact with insulation. Air tight construction reduces energy costs by reducing the amount of air leakages through the ceiling.

#### **FEATURES & SPECIFICATIONS**

Material Galvanized Steel

**Bar Hanger** Adjustable from 13 5/8" to 25" Repositionable 90°

Knockouts (1) 1/8", (6) 7/8"

For Use With 120/277V LED Retrofit Kitmechanical defects in manufacturing.