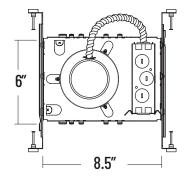

#### **FEATURES & SPECIFICATIONS**

Material Galvanized Steel

**Bar Hanger** Adjustable from 13 5/8" to 25" Repositionable 90°

Knockouts (1) 1/8", (6) 7/8"

For Use With 120/277V LED Retrofit Kitmechanical defects in manufacturing.

Pryouts (4) Romex pryout w/ strain relief Ceiling Cutout Size 4.22"

# LINE DRAWING

APPLICATION AND PERFORMANCE SPECIFICATION IS SUBJECT TO CHANGE WITHOUT NOTIFICATION

11675 SW TOM MACKIE BLVD. I PORT ST. LUCIE, FL 34987 | PH: 772.878.4944 | TAMLITEUSA.COM A DIVISION OF TAMCO