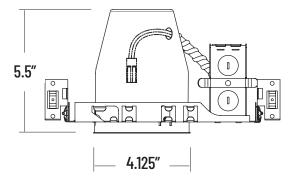

#### **FEATURES & SPECIFICATIONS**

Material Galvanized Steel

**Bar Hanger** Adjustable from 13 5/8" to 25" Repositionable 90°

Knockouts (1) 1/8", (6) 7/8"

For Use With 120/277V LED Retrofit Kitmechanical defects in manufacturing.

Pryouts (4) Romex pryout w/ strain relief Ceiling Cutout Size 4.22"

# LINE DRAWING

APPLICATION AND PERFORMANCE SPECIFICATION IS SUBJECT TO CHANGE WITHOUT NOTIFICATION

11675 SW TOM MACKIE BLVD. I PORT ST. LUCIE, FL 34987 | PH: 772.878.4944 | TAMLITEUSA.COM A DIVISION OF TAMCO