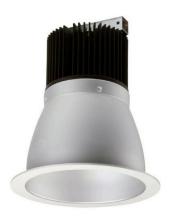

# **TLD4 SERIES**

# 4" 15W Dimmable LED Trim

The TLD4 series are high grade LED high lumen down lights with a deep cone reflector that is designed for commercial lighting. These 4-inch, LED down lights are loaded with innovative features and options.

#### CONSTRUCTION

**Material** Color Temp. Lumens 3000K/3500K/4000K Aluminum 1400 **Dimming Type** Flange CRI 90 0-10V Self-flanged **Heat Sink Effciency** Operating Temp. 69 lm/W -30°C ~ 40°C Diecast aluminum **Finish Dimming Range** Listing Haze 10-100% **UL Listed Input Wattage** Frequency **Location Rating** 22.88W Suitable for wet locations 50/60Hz