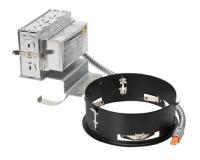

#### TLD4RM21-UNV

4" 21W DIMMABLE LED REMODEL HOUSING

<sup>\*</sup>Housings sold separately.