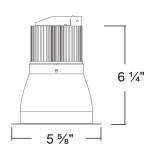

## **LINE DRAWING**

| CONTRACTOR:  |                  |
|--------------|------------------|
| PROJECT:     | DATE:            |
| PREPARED BY: | MODEL#: TLD4TR21 |