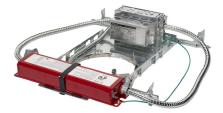

---|------------------|
| PROJECT:     | DATE:            |
| PREPARED BY: | MODEL#: TLD4TR21 |

#### **ORDERING INFO**

**EXAMPLE:** TLD4TR2130K-HZ

| SERIES                | WATTAGE*        | COLOR TEMPERATURE | OPTIONS |
|-----------------------|-----------------|-------------------|---------|
| TLD4TR [21]: 21 Watts |                 | [ 30K ] : 3000K   |         |
|                       | [ 35K ] : 3500K | [ -HZ ] : Haze    |         |
|                       | [ 40K ] : 4000K |                   |         |

 $<sup>\</sup>ensuremath{^{*}}\mbox{Housing}$  and Trim wattages must match. Not for installation in coastal environments.

#### **HOUSING OPTIONS**

#### TLD4NW21-UNV

4" 21W DIMMABLE LED NEW WORK HOUSING



#### TLD4NW21-UNV-EM

4" 21W DIMMABLE LED EMERGENCY NEW WORK HOUSING



#### TLD4RM21-UNV

4" 21W DIMMABLE LED REMODEL HOUSING



<sup>\*</sup>Housings sold separately.