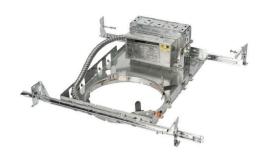

# 4" 21W Dimmable LED New Work Housing

The TLD4 series are high grade LED high lumen down lights with a deep cone reflector that is designed for commercial lighting. These 4-inch, LED down lights are loaded with innovative features and options.

#### CONSTRUCTION

MaterialDimming TypeSteel10-100%

Junction BoxFrequencyMounted on housing frame50/60Hz

Input WattagePower Factor22.98W>0.9

Input CurrentListing0.20AUL Listed

IC Rating
IC Rated

Warranty

Guaranteed for five years from the purchase date of the product, against mechanical defects in manufacturing