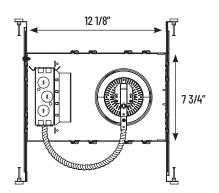

#### **LINE DRAWING**

| CONTRACTOR:  |                      |  |
|--------------|----------------------|--|
| PROJECT:     | DATE:                |  |
| PREPARED BY: | MODEL#: TLD4NW21-UNV |  |