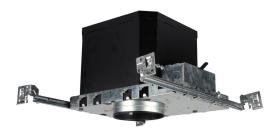

# 4" Fire Rated Housing

The TRRIC series is UL fire rated and can be protected for 2 hours with a double wall fixture incorporates a non-combustible fiber insulation to prevent flames, toxic gases, and ignition gases from passing through.

#### Construction

The galvanized iron frame, corrosion resistant iron can, and HGI outer box is a double wall fixture that incorporates a non-combustible fiber insulation to to prevent flames, toxic gases, and ignition gases from passing through.