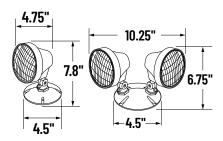

## **LINE DRAWING**

| CONTRACTOR:  |                  |
|--------------|------------------|
| PROJECT:     | DATE:            |
| PREPARED BY: | MODEL#: WRLRH-WP |