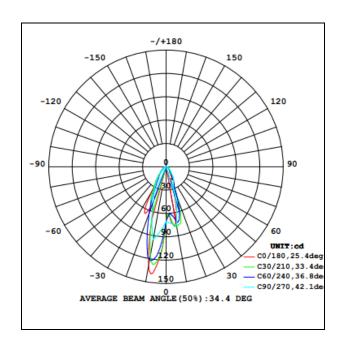

ons

### Warranty

Guaranteed for five years from the purchase date of the product, against mechanical defects in manufacturing.

## **LINE DRAWING**





| CONTRACTOR:  |                  |
|--------------|------------------|
| PROJECT:     | DATE:            |
| PREPARED BY: | MODEL#: WRLRH-WP |

# ORDERING INFORMATION

**EXAMPLE:** WRLRH1-MULTI-WP

| SERIES | NO. OF HEADS                           | VOLTAGE                                        | STANDARD            | COLOR           |
|--------|----------------------------------------|------------------------------------------------|---------------------|-----------------|
| WRLRH  | [1] : Single Head<br>[2] : Double Head | [-Multi] : Use with 3.6V, 6V, or 12V Batteries | [WP] : Wet Location | [BLANK] : WHITE |

# PHOTOMETRIC REPORT