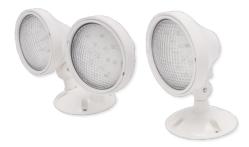

# **WRLRH-WP** series

Round wet location, multi-voltage LED remote heads.

#### Construction

Die-Cast aluminum body with thermoplastic head

#### **Lamp Heads**

Adjustable LED single or double lamp heads (1W per head)

### Illumination:

80 Lumens per head

### Installation

Wall or ceiling mount